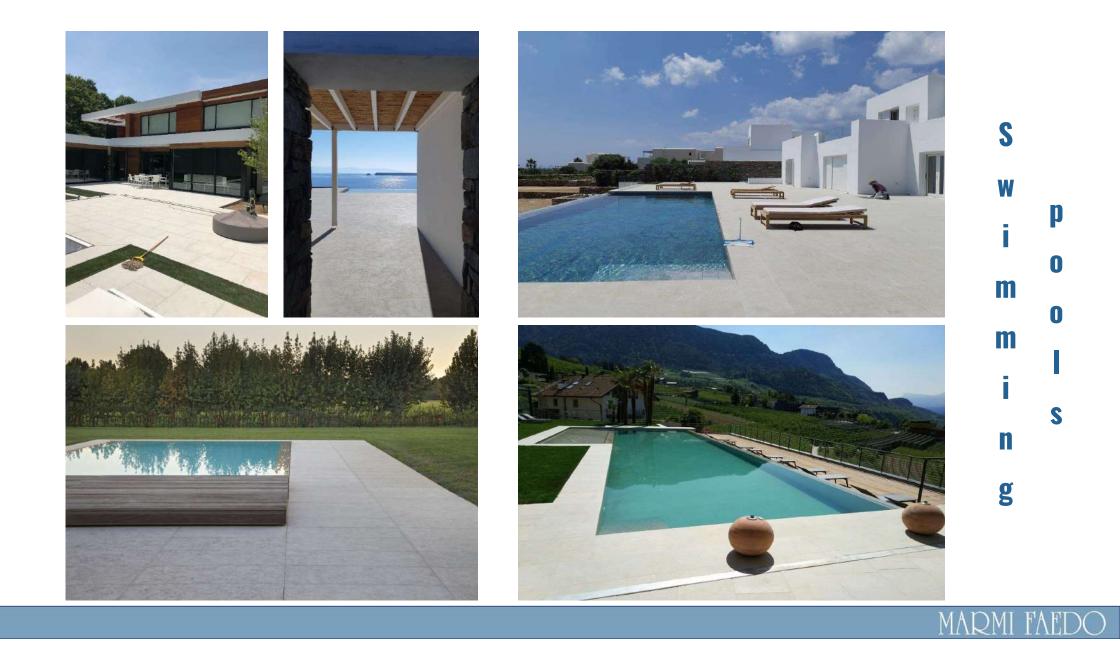

#### Façades – pavings – interiors *floors and walls* – furniture – exteriors – swimming pools

F a Ç a d 6 S

ΜΛΙ

MARM

S

W

m

m