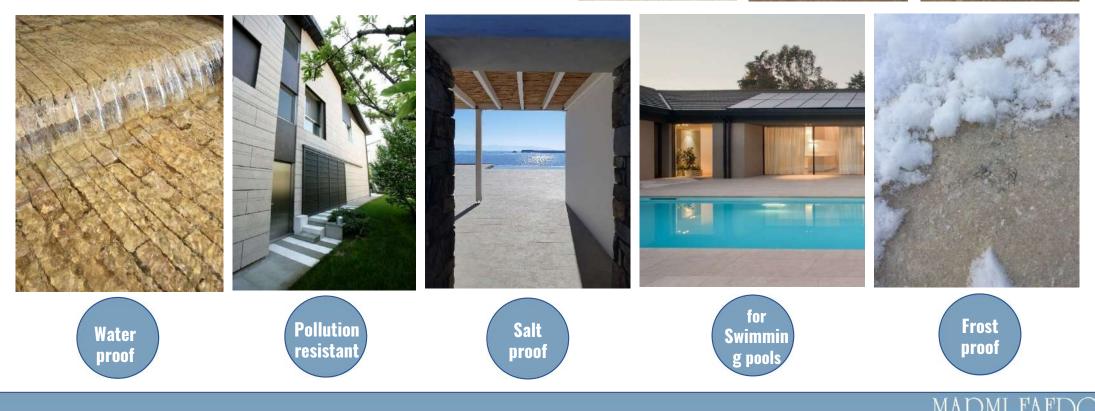

### **GROLLA** is a HARD Limestone, unique because of its technical characteristics

Water absobtion less than 0,3%
It does not absorb any stain

It remains clean over time
Salt cannot attack
Its strenght allows to work in bigger sizes at 1 cm thickness

ľ

6

M

0

r

6

Due to its unique features our GROLLA is suitable for a variety of architectural, landscape and interior projects

From custom cut to size and taylor made to extensive projects we offer the best solution