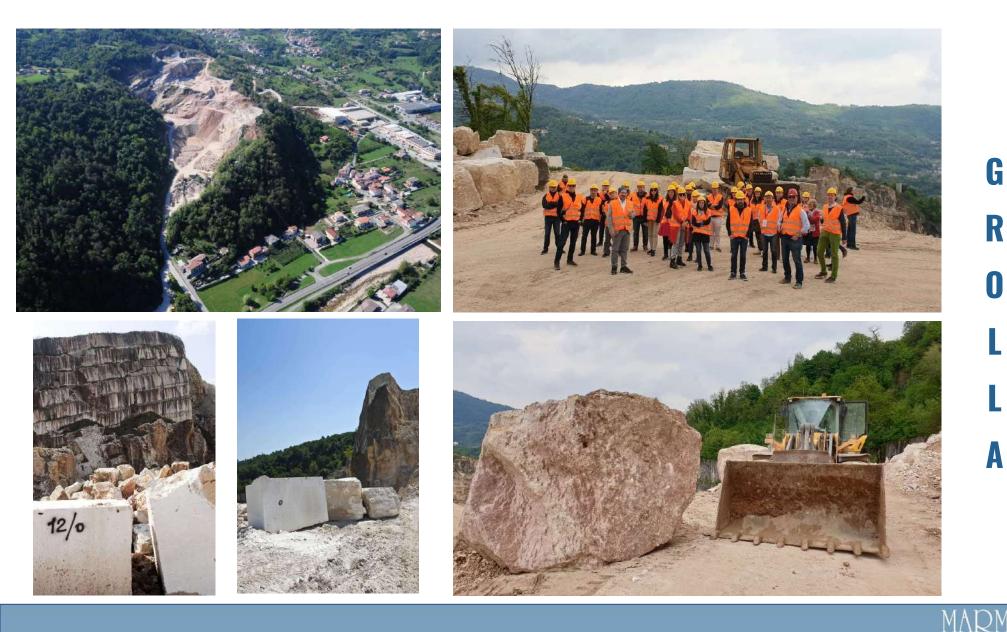

# MADMI FAEDCO Owners of the exclusive GROLLA quarry since 1962

Marmi Faedo is a solid **family run business** working with great expertise and passion any kind of stone and marble since 3 generation.

#### **GROLLA** is a unique type of natural stone

quarried inside an old volcano where the basalt on top warmed up and highly pressed the stone.

0

U

a

V

ľ

6

M

0

r

6

Due to its unique features our GROLLA is suitable for a variety of architectural, landscape and interior projects

From custom cut to size and taylor made to extensive projects we offer the best solution