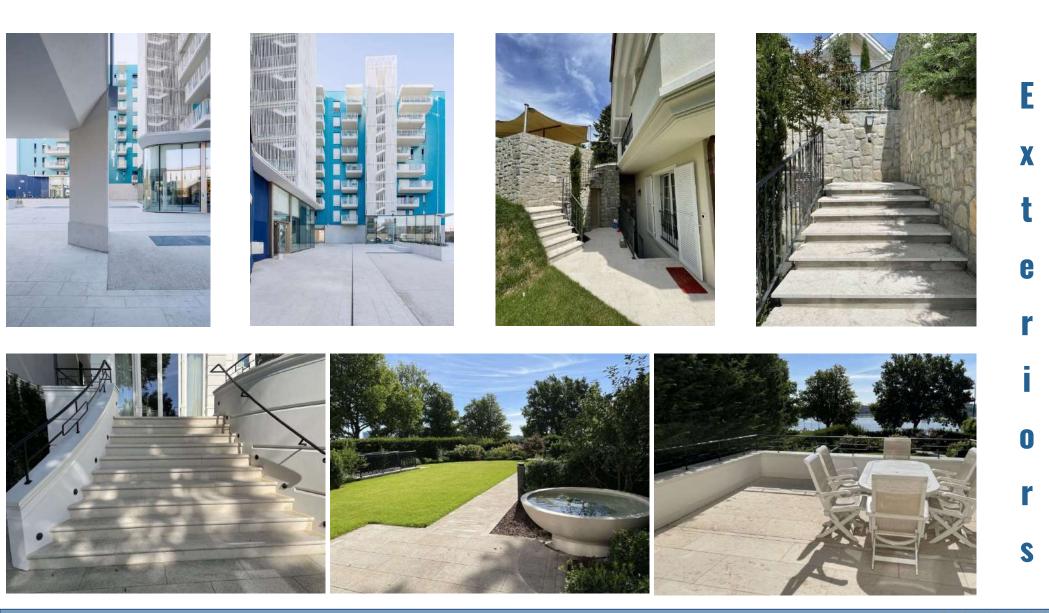

#### Façades – pavings – interiors *floors and walls* – furniture – exteriors – swimming pools

F a Ç a d 6 S

ΜΛΙ

MARM

S

W

m

m