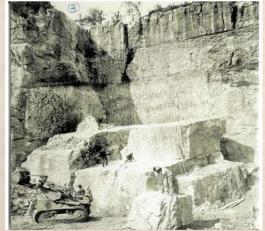

# MADMI FAEDCO Owners of the exclusive GROLLA quarry since 1962

Marmi Faedo is a solid **family run business** working with great expertise and passion any kind of stone and marble since 3 generation.

#### **GROLLA** is a unique type of natural stone

quarried inside an old volcano where the basalt on top warmed up and highly pressed the stone.

0

U

a

V

### **GROLLA** is a HARD Limestone, unique because of its technical characteristics

Water absobtion less than 0,3%
It does not absorb any stain

It remains clean over time
Salt cannot attack
Its strenght allows to work in bigger sizes at 1 cm thickness