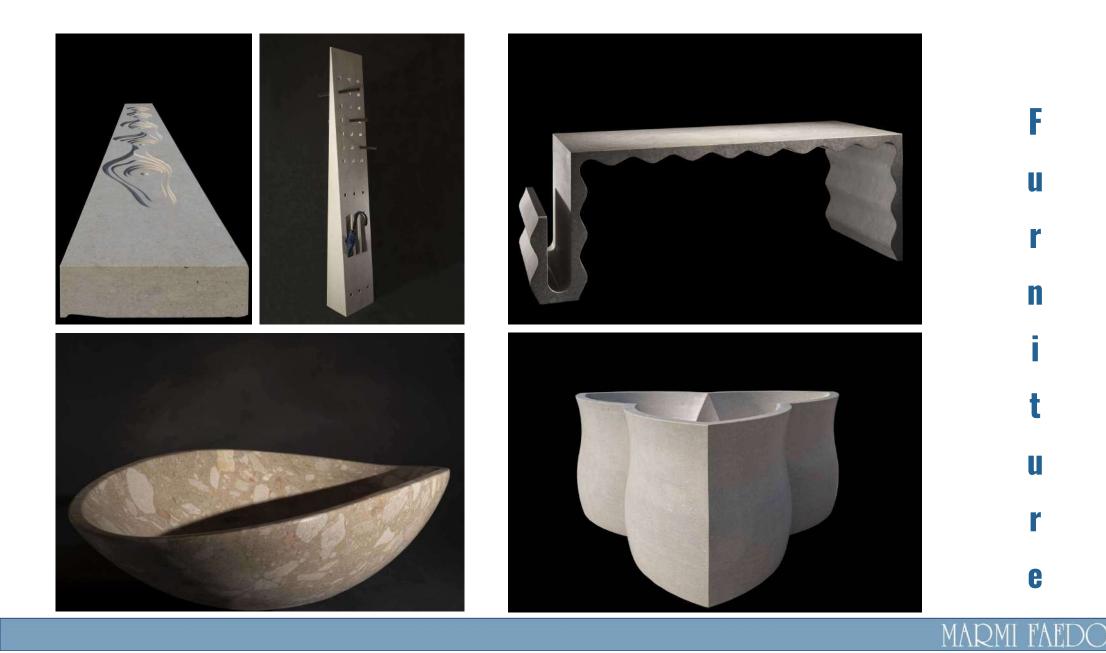

### Marmi Faedo is not just Grolla or Olivo,

#### we can offer a good range of colours, from white to black in different textures great for interiors or exteriors projects!

| Grolla Rosato Honed                    | Grolla Beige - Honed                    | Grigio Olivo - Honed                  | Fossil Grey - Honed                    | and show hours                        |
|----------------------------------------|-----------------------------------------|---------------------------------------|----------------------------------------|---------------------------------------|
| E House                                |                                         |                                       |                                        |                                       |
| 1 attended                             |                                         |                                       | 10.0                                   |                                       |
| Grolla Rosato -<br>Sandblasted acid    | Grolla Beige -<br>Sandblasted acid      | Grigio Olivo<br>Sandblasted WJ        | Fossil Grey<br>Sandblasted WJ          | Black Stone<br>Sandblasted W.I.       |
| 7-23                                   |                                         |                                       |                                        |                                       |
| Res S                                  | and a second                            |                                       | Star I and                             |                                       |
| Grolla Rosato – Ondulato               | Grolla Beige - Ondulato                 | Grigio Olivo - Ondulato               | Fossil Grey - Ondulato                 | filmen Maan – Opeldaar                |
| hatter and a                           |                                         |                                       | <b>这些人的"那个</b>                         |                                       |
| and participation of                   |                                         |                                       |                                        |                                       |
| Grolla Rosato - Flamed.                | Grolla Beige - Flamed                   | Grigio Olivo - Flamed                 | Fossil Grey - Flamed                   | Blick String, Oamen                   |
| and the second second                  |                                         |                                       | ALL STREET                             |                                       |
|                                        |                                         |                                       |                                        |                                       |
| Grolla Rosato<br>Sandblasted + Brushed | Grolla Beige -<br>Sandblasted + Brushed | Grigio Olivo<br>Sandblasted + Brushed | Fossil Grey -<br>Sandblasted + Brushed | Black Stone<br>Annthbasted + Bereited |
| All Bridge -                           |                                         |                                       |                                        |                                       |
| MARK I                                 | 25 3                                    |                                       |                                        | A States                              |
| Grolla Rosato - Sandblasted            | Grolla Beige - Sandblasted              | Grigio Olivo - Sandblasted            | Fossil Grey - Sandblasted              | Black Stone - Sandblasted             |
| State State                            |                                         |                                       | 1                                      |                                       |
|                                        |                                         |                                       |                                        |                                       |
| Grolin Rosato - Rock Finish (          | Grolla Beige - Rock Finish              | Grigio Olivo - Rdek Finisli           | Fossil Grey Rock Finish                | The some Rest fands                   |
| Call No.                               | 2.2012                                  |                                       |                                        |                                       |
|                                        | AND P                                   |                                       | Ster 12                                |                                       |
| Section 1 and 1                        | 1. 18 6 6 6 6 6 6                       | A Child                               | 1.74 × 1.14                            | R. C. R. S. S. L.                     |