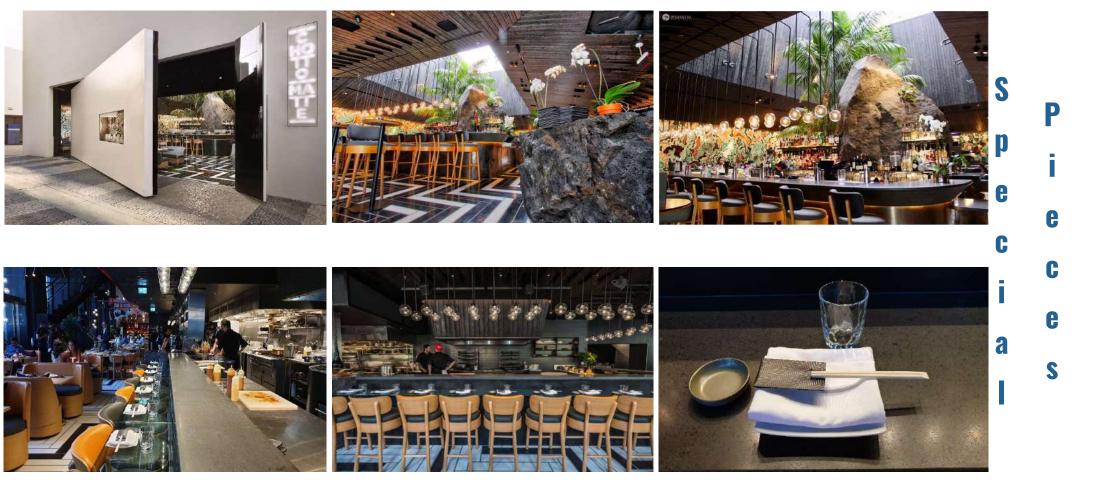

#### Façades – pavings – interiors *floors and walls* – furniture – exteriors – swimming pools

F a Ç a d 6 S

ΜΛΙ

MARM

S

W

m

m

Retails & commercial buildings

K

C

h

6

n

S

D