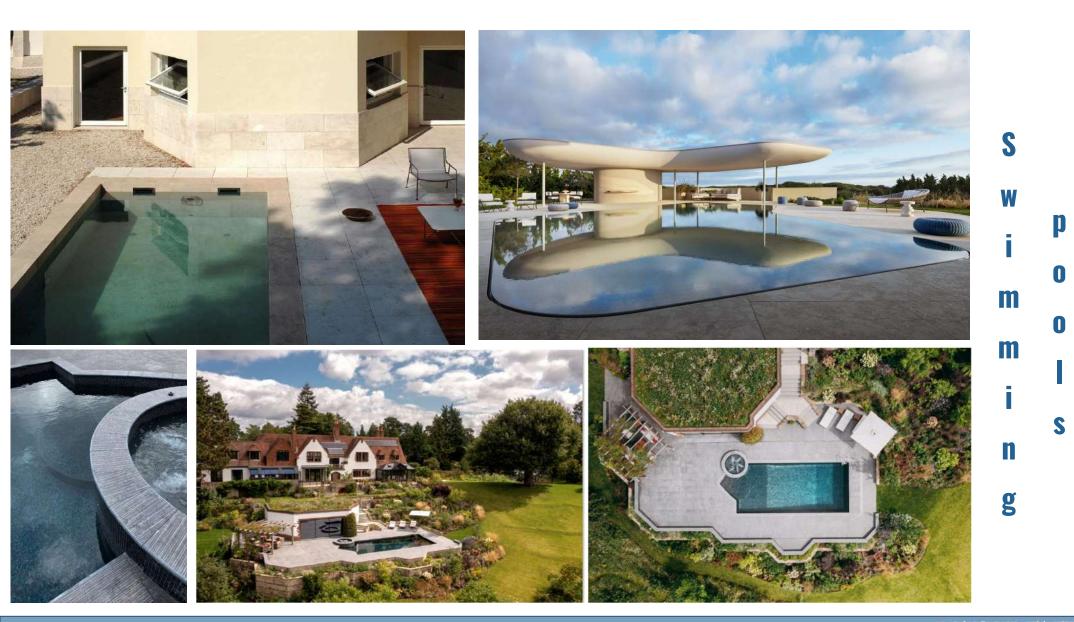

#### Façades – pavings – interiors *floors and walls* – furniture – exteriors – swimming pools

F a Ç a d 6 S

ΜΛΙ

MARM

S

W

m

m

n

g

p

0

0

S

S W p 0 m 0 m S n g

S W P O M O M O M I S N S