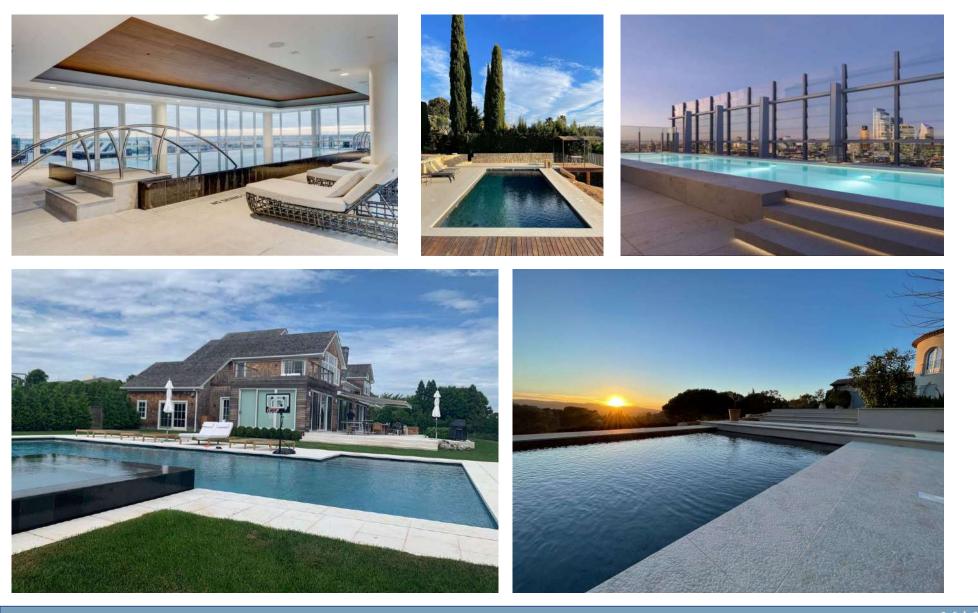

#### Façades – pavings – interiors *floors and walls* – furniture – exteriors – swimming pools

F a Ç a d 6 S

ΜΛΙ

MARM

S

W

m

m