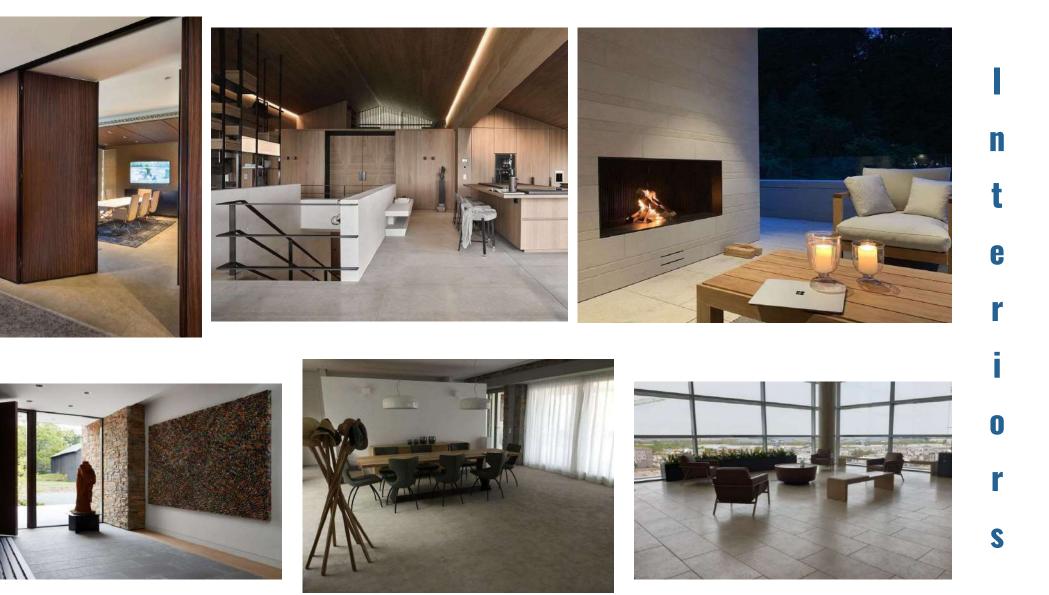

ľ

6

M

0

r

6

Due to its unique features our GROLLA is suitable for a variety of architectural, landscape and interior projects

From custom cut to size and taylor made to extensive projects we offer the best solution

#### Façades – pavings – interiors *floors and walls* – furniture – exteriors – swimming pools

F a Ç a d 6 S

ΜΛΙ

MARM

S

W

m

m