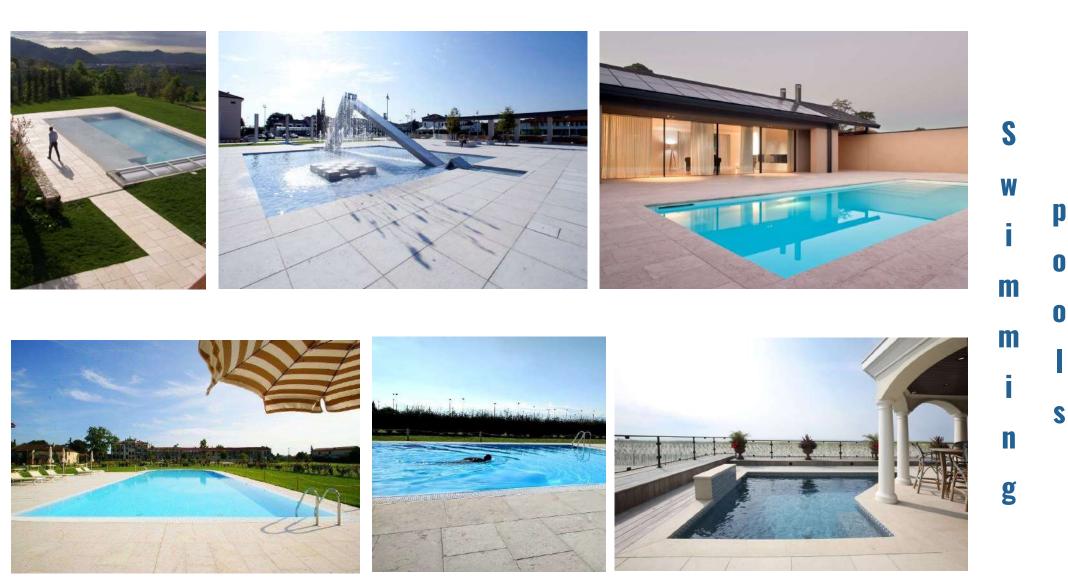

#### Façades – pavings – interiors *floors and walls* – furniture – exteriors – swimming pools

F a Ç a d 6 S

ΜΛΙ

MARM

S

W

m

m