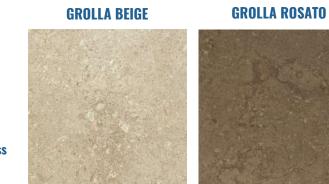

### **GROLLA** is a HARD Limestone, unique because of its technical characteristics

Water absobtion less than 0,3%
It does not absorb any stain

It remains clean over time
Salt cannot attack
Its strenght allows to work in bigger sizes at 1 cm thickness

#### we can offer a good range of colours, from white to black in different textures great for interiors or exteriors projects!

| Grolla Rosato Honed                    | Grolla Beige - Honed                    | Grigio Olivo - Honed                  | Fossil Grey - Honed                    | and show hours                        |
|----------------------------------------|-----------------------------------------|---------------------------------------|----------------------------------------|---------------------------------------|
| E House                                |                                         |                                       |                                        |                                       |
| 1 attended                             |                                         |                                       | 10.0                                   |                                       |
| Grolla Rosato -<br>Sandblasted acid    | Grolla Beige -<br>Sandblasted acid      | Grigio Olivo<br>Sandblasted WJ        | Fossil Grey<br>Sandblasted WJ          | Black Stone<br>Sandblasted W.I.       |
| 7-23                                   |                                         |                                       |                                        |                                       |
| Res S                                  | and a second                            |                                       | Star I and                             |                                       |
| Grolla Rosato – Ondulato               | Grolla Beige - Ondulato                 | Grigio Olivo - Ondulato               | Fossil Grey - Ondulato                 | filmen Maan – Opeldaar                |
| hatter and a                           |                                         |                                       | <b>这些人的"那个</b>                         |                                       |
| and participation of                   |                                         |                                       |                                        |                                       |
| Grolla Rosato - Flamed.                | Grolla Beige - Flamed                   | Grigio Olivo - Flamed                 | Fossil Grey - Flamed                   | Blick String, Oamen                   |
| and the second second                  |                                         |                                       | ALL STREET                             |                                       |
|                                        |                                         |                                       |                                        |                                       |
| Grolla Rosato<br>Sandblasted + Brushed | Grolla Beige -<br>Sandblasted + Brushed | Grigio Olivo<br>Sandblasted + Brushed | Fossil Grey -<br>Sandblasted + Brushed | Black Stone<br>Annthbasted + Bereited |
| All Bridge -                           |                                         |                                       |                                        |                                       |
| MARK I                                 | 25 3                                    |                                       |                                        | A States                              |
| Grolla Rosato - Sandblasted            | Grolla Beige - Sandblasted              | Grigio Olivo - Sandblasted            | Fossil Grey - Sandblasted              | Black Stone - Sandblasted             |
| State State                            |                                         |                                       | 1                                      |                                       |
|                                        |                                         |                                       |                                        |                                       |
| Grolin Rosato - Rock Finish (          | Grolla Beige - Rock Finish              | Grigio Olivo - Rdek Finisli           | Fossil Grey Rock Finish                | The some Rest fands                   |
| Call No.                               | 2.2012                                  |                                       |                                        |                                       |
|                                        | AND P                                   |                                       | Ster 12                                |                                       |
| Section 1 and 1                        | 1. 18 6 6 6 6 6 6                       | A Child                               | 1.74 × 1.14                            | R. C. R. S. S. L.                     |