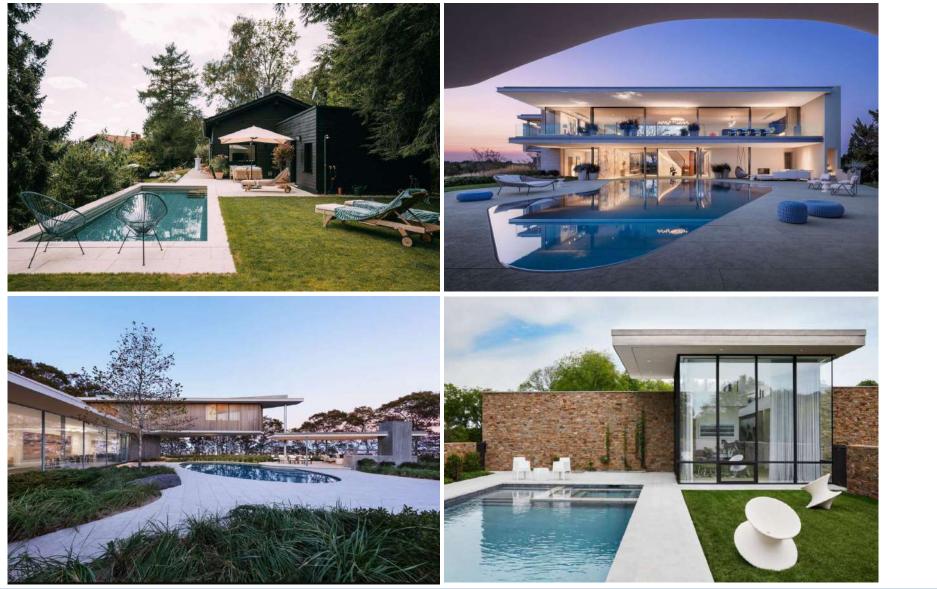

#### Façades – pavings – interiors *floors and walls* – furniture – exteriors – swimming pools

F a Ç a d 6 S

ΜΛΙ

MARM

S

W

m

m

n

g

p

0

0

S

S W p 0 m 0 m S n g

S W P O M O M O M I S N S