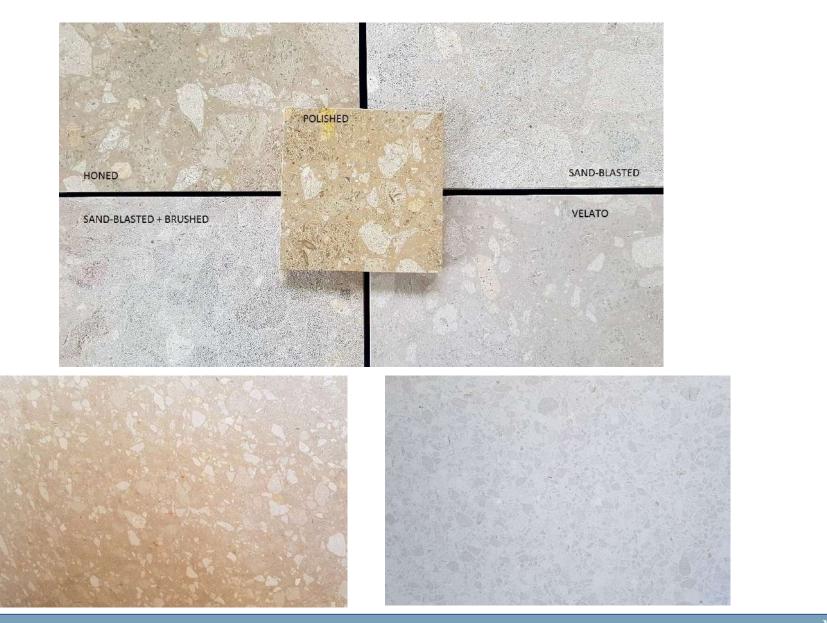

### **GROLLA** is a HARD Limestone, unique because of its technical characteristics

Water absobtion less than 0,3%
It does not absorb any stain

It remains clean over time
Salt cannot attack
Its strenght allows to work in bigger sizes at 1 cm thickness

#### the **selection of special textures** from MARMI FAEDO to enhance your **surface design**.

Tiles perfectly touch each other giving the covering **a beautiful one piece effect** with no grount joint visible.