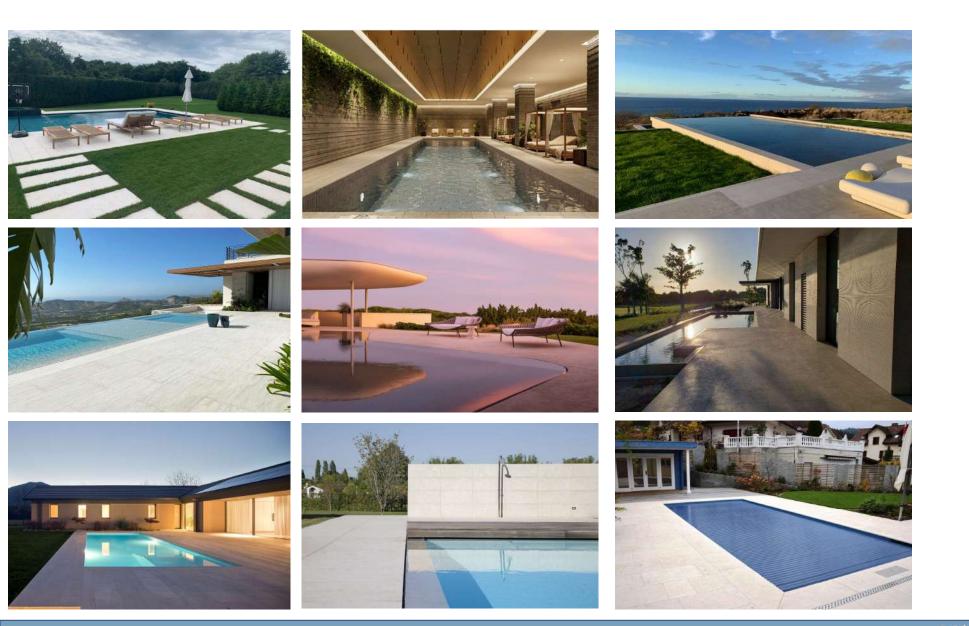

#### Façades – pavings – interiors *floors and walls* – furniture – exteriors – swimming pools

F a Ç a d 6 S

ΜΛΙ

MARM

S

W

m

m