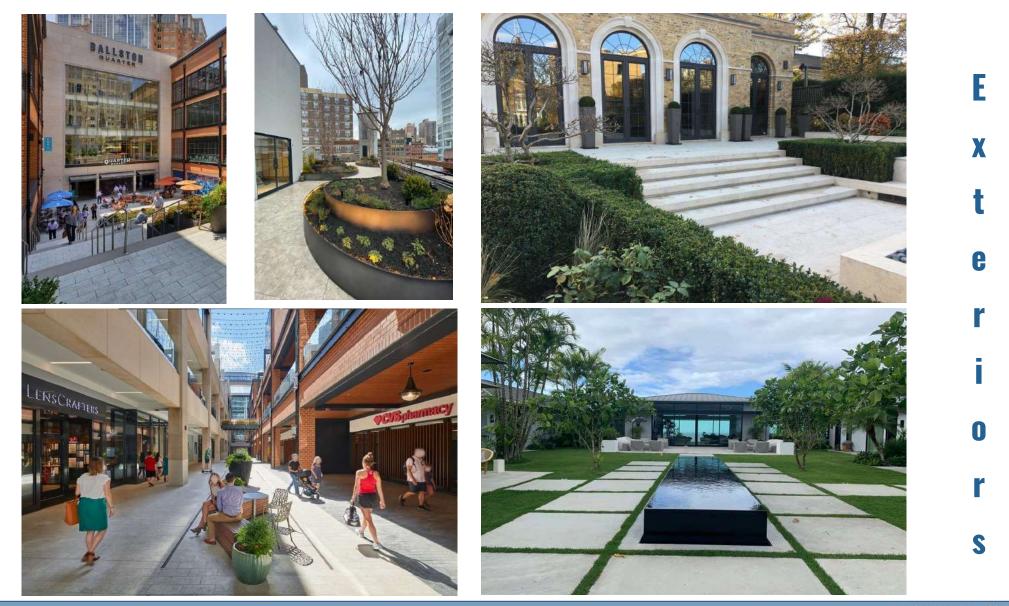

#### Façades – pavings – interiors *floors and walls* – furniture – exteriors – swimming pools

F a Ç a d 6 S

ΜΛΙ

MARM

S

W

m

m