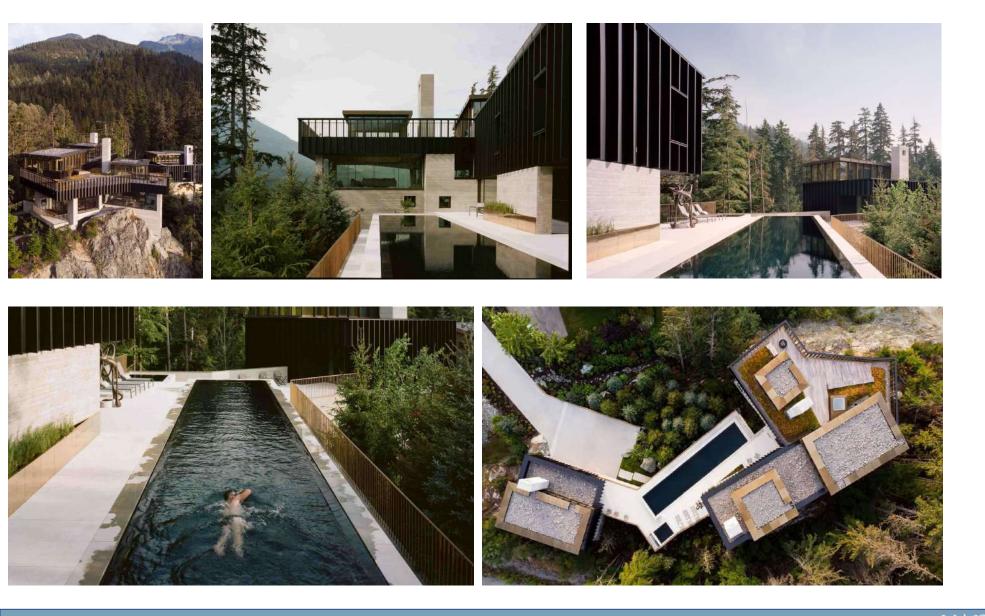

#### Façades – pavings – interiors *floors and walls* – furniture – exteriors – swimming pools

F a Ç a d 6 S

ΜΛΙ

MARM

S

W

m

m

n

g

p

0

0

S

S W p 0 m 0 m S n g

S W P O M O M O M I S N S